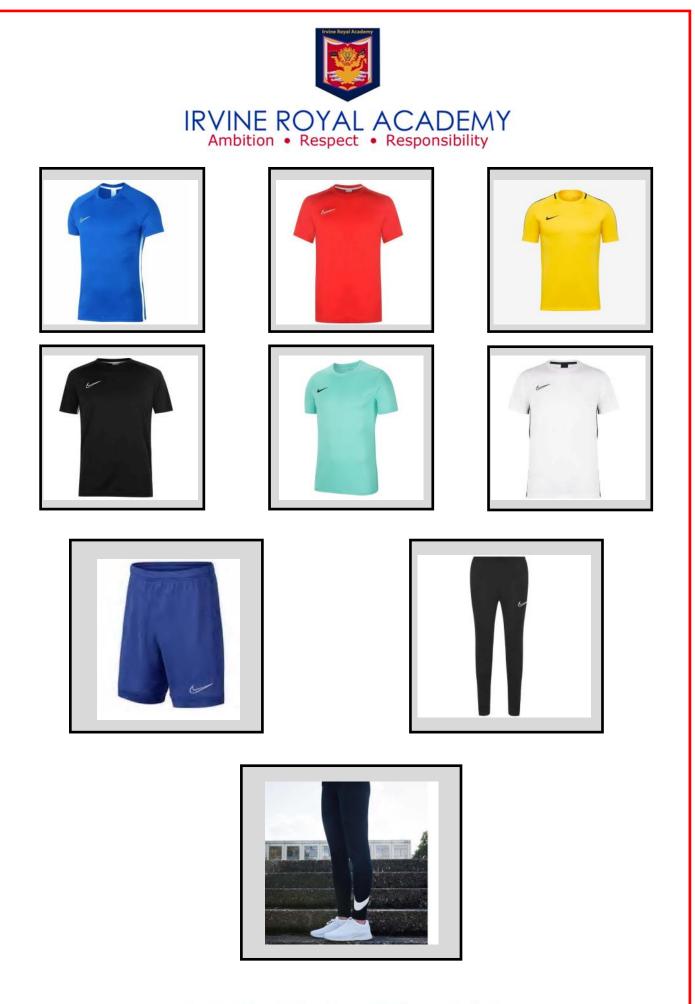

If unsure of appropriate size, please speak to a P.E teacher and you are more than welcome to try on our kit before purchasing. In addition, Nike have a sizing guide online to view.

Pupils of Arran House— Blue top embroidered with Arran House

Pupils of Bute House — Red top embroidered with Bute House

Pupils of Cumbrae House— Yellow top embroidered with Cumbrae House

<u>Black / White / Turquoise Tops — available for any pupil to buy</u> which will be embroidered with school badge and P.E department.

- Irvine Royal Academy Believes in Better -

- Irvine Royal Academy Believes in Better -

|                                 | M Kids<br>27-29"<br>£13 | L Kids<br>29-32"<br>£13 | XL Kids<br>32-35"<br>£13 | Small<br>35-37"<br>£16 | Medium<br>37-41"<br>£16 | Large<br>41-44"<br>£16 | XL<br>45-48"<br>£16 |
|---------------------------------|-------------------------|-------------------------|--------------------------|------------------------|-------------------------|------------------------|---------------------|
| Arran<br>T-Shirts<br>(Blue)     |                         |                         |                          |                        |                         |                        |                     |
| Bute<br>T-Shirts<br>(Red)       |                         |                         |                          |                        |                         |                        |                     |
| Cumbrae<br>T-Shirts<br>(Yellow) |                         |                         |                          |                        |                         |                        |                     |
| Turquoise<br>T-Shirt            |                         |                         |                          |                        |                         |                        |                     |
| Black<br>T-Shirts               |                         |                         |                          |                        |                         |                        |                     |
| White<br>T-Shirts               |                         |                         |                          |                        |                         |                        |                     |
|                                 |                         |                         |                          |                        |                         |                        |                     |
|                                 |                         | Large<br>Youth<br>£22   | XL<br>Youth<br>£22       | Small<br>Adult<br>£29  | Medium<br>Adult<br>£29  | Large<br>Adult<br>£29  | XL<br>Adult<br>£29  |
| Trackies                        |                         |                         |                          |                        |                         |                        |                     |
|                                 |                         | Small<br>Ladies<br>£23  | Med-<br>Ladies<br>£23    | Large<br>Ladies<br>£23 |                         |                        |                     |
| Leggings                        |                         |                         |                          |                        |                         |                        |                     |
|                                 |                         | Large<br>Youth<br>£12   | XL<br>Youth<br>£13       | Small<br>Adult<br>£15  | Medium<br>Adult<br>£15  | Large<br>Adult<br>£15  | XL<br>Adult<br>£15  |
| Shorts                          |                         |                         |                          |                        |                         |                        |                     |