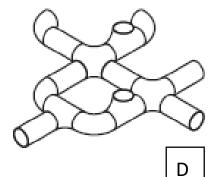

# **S3/S4 Graphic Communication Homework**

**Spatial Awareness** 

An orthographic assembled plan of one arrangement is shown to the right.

Two of the views below match the plan to the right. Select the two letters.