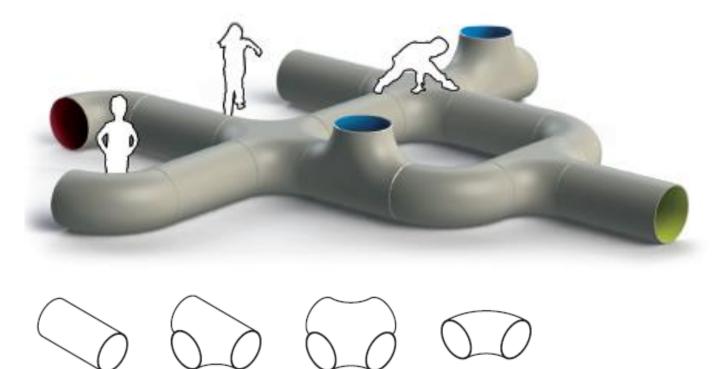

# **Spatial Awareness**

An outdoor play system has been produced. Various arrangements can be made using four tunnel sections. Each section is colour coded on the inside.

A 3D CAD illustration and pictorial line drawings are shown below.

1 An incomplete **Parts List** for the 3D illustration is shown below.

Section 2

Complete the table below by adding how many parts of each is required to make the above model, as well as the colour of the inside of the pipes. [6]

Section 3

Section 4

|           | Quantity | Colour  |             |
|-----------|----------|---------|-------------|
| Section 1 | 6        |         | 1 i         |
| Section 2 |          |         | 1 ii, 1 iii |
| Section 3 |          | magenta | 1 iv        |
| Section 4 |          |         | 1 v, 1 vi   |
|           |          |         |             |