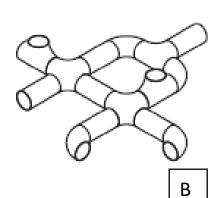

# **S3/S4 Graphic Communication Homework**

**Spatial Awareness** 

An orthographic assembled plan of one arrangement is shown to the right.

Two of the views below match the plan to the right. Select the two letters.