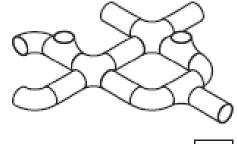

# **S3/S4 Graphic Communication Homework**

**Spatial Awareness** 

An orthographic assembled plan of one arrangement is shown to the right.

Two of the views below match the plan to the right. Select the two letters.