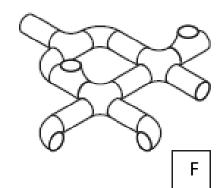

# **S3/S4 Graphic Communication Homework**

**Spatial Awareness** 

An orthographic assembled plan of one arrangement is shown to the right.

Two of the views below match the plan to the right. Select the two letters.