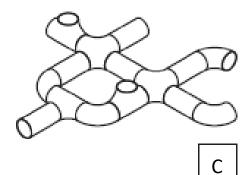

# **S3/S4 Graphic Communication Homework**

**Spatial Awareness** 

An orthographic assembled plan of one arrangement is shown to the right.

Two of the views below match the plan to the right. Select the two letters.