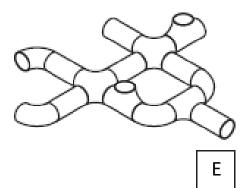

# **S3/S4 Graphic Communication Homework**

**Spatial Awareness** 

An orthographic assembled plan of one arrangement is shown to the right.

Two of the views below match the plan to the right. Select the two letters.